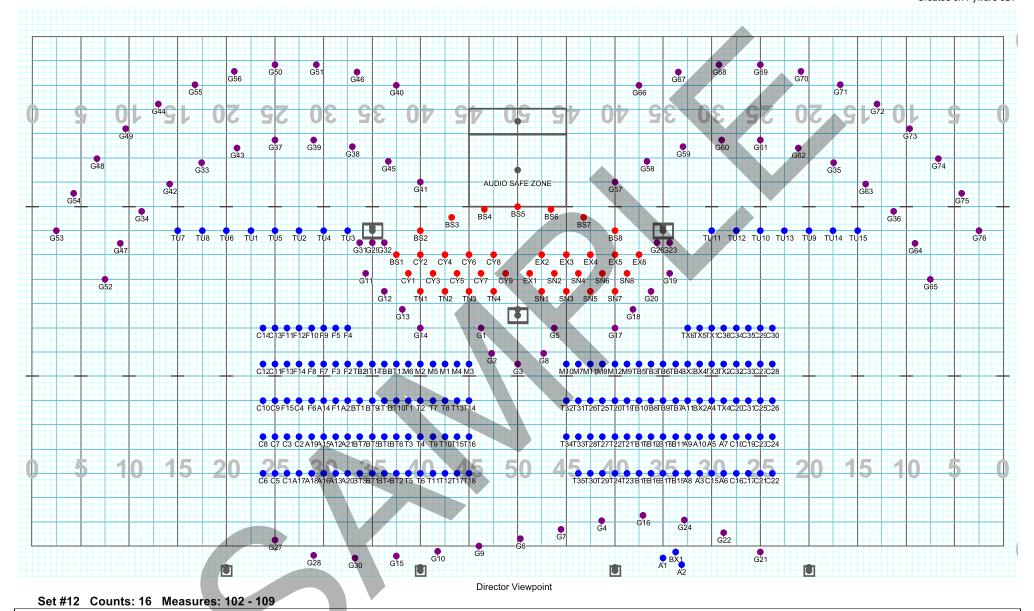

TRIO OUT. A1, A2, BX1. DANCERS OFF TO DROP EQUIPMENT

RIFLES FROM THE FLAGLINE OFF IN BACK AT DRUMSET TO GET EQUIPMENT. DANCERS OUT, BE SURE TO HIGHLIGHT THE TRIO AND GESTURE TOWARD THEM

Set #13 Counts: 16 Measures: 110 - 117