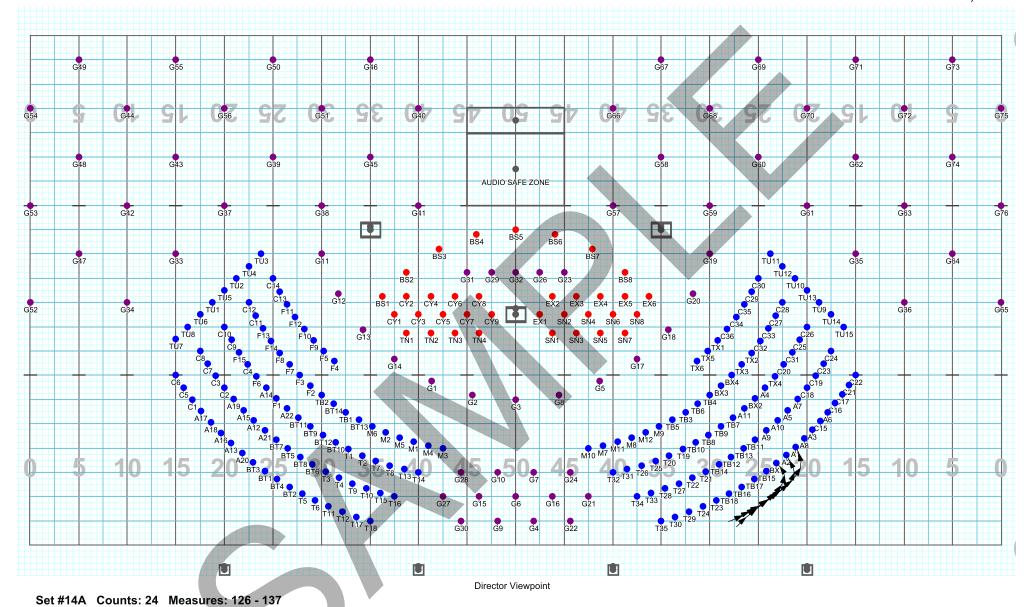

ALL - HOLD 24

WINDS NEED TO ACT LIKE A CROWD OF PEOPLE. ADD IN CLAPPING, MAYBE A WAVE. THEN SOME SORT OF LEVEL CHANGE RIPPLE TO HORN UP.

Set #16 Counts: 16 Measures: 142 - 145

Set #16A Counts: 28 Measures: 146 - 152