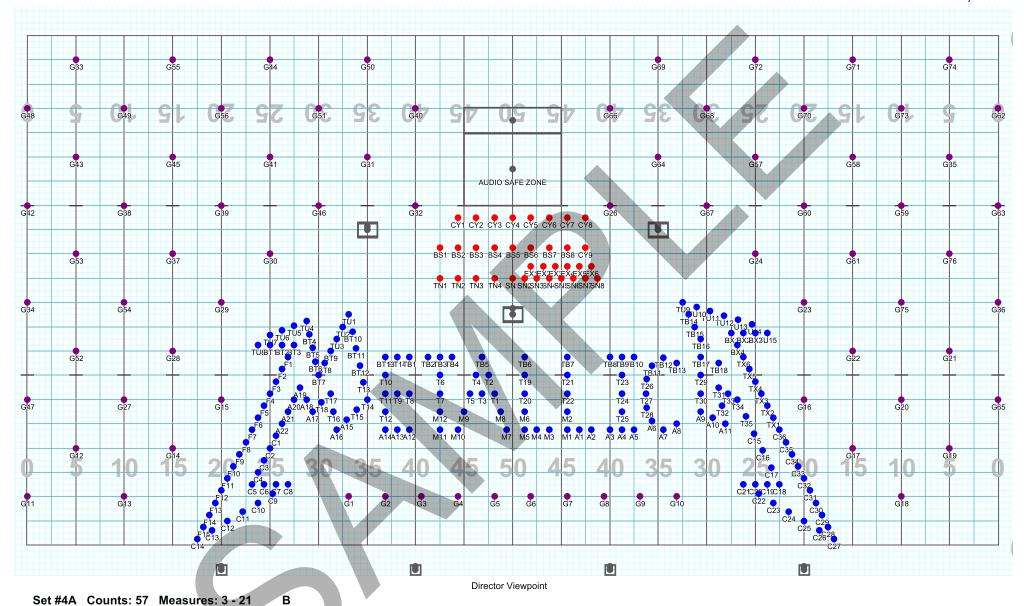

SECONDARY RIFLE LINE OUT.

Set #7 Counts: 12 Measures: 36 - 41

ALL - HOLD 4

ADD CHOREO TO MATCH THE MUSIC

Set #8 Counts: 16 Measures: 44 - 51

Set #9 Counts: 16 Measures: 52 - 59

ALL - MOVE 16

SOUSAS ROTATE AROUND THE FORM AROUND THE DRUM SET