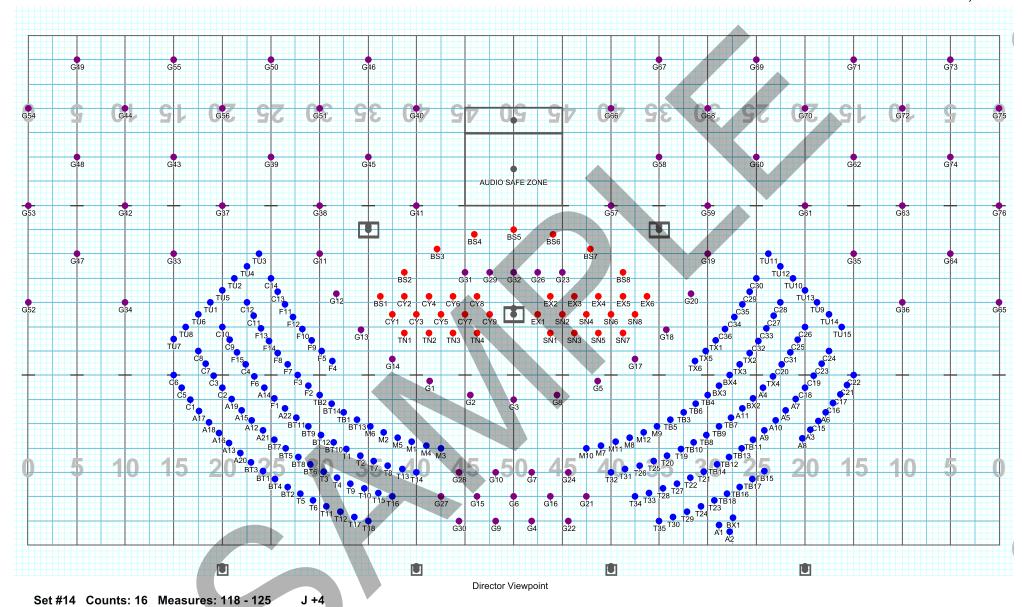

ALL - HOLD 24

WINDS NEED TO ACT LIKE A CROWD OF PEOPLE. ADD IN CLAPPING, MAYBE A WAVE. THEN SOME SORT OF LEVEL CHANGE RIPPLE TO HORN UP.

Set #16 Counts: 16 Measures: 142 - 145

Set #16A Counts: 28 Measures: 146 - 152