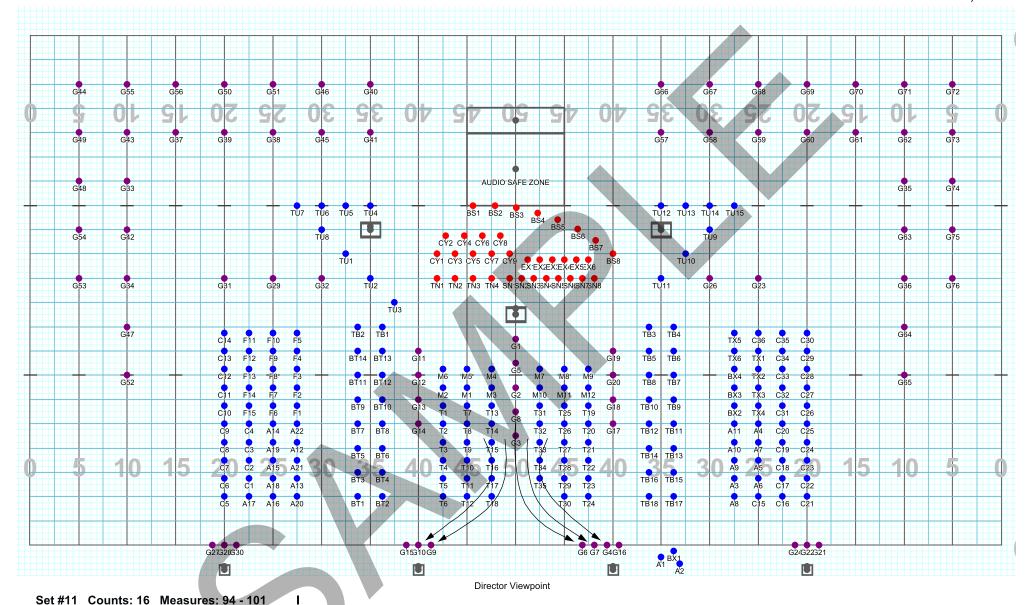

ALL - HOLD 16

Set #10 Counts: 16 Measures: 68 - 75

SECONDARY RIFLES TAKE CURVED PATH SEE ARROWS

Set #10A Counts: 40 Measures: 76 - 77, 78 - 93 G AND H

ALL - HOLD 40

BX1 COMES OUT AND DOWN THE FORM TOWARD THE END TO GET READY FOR TRIO. WINDS TURN BACKFIELD AT THE END OF THIS HOLD.