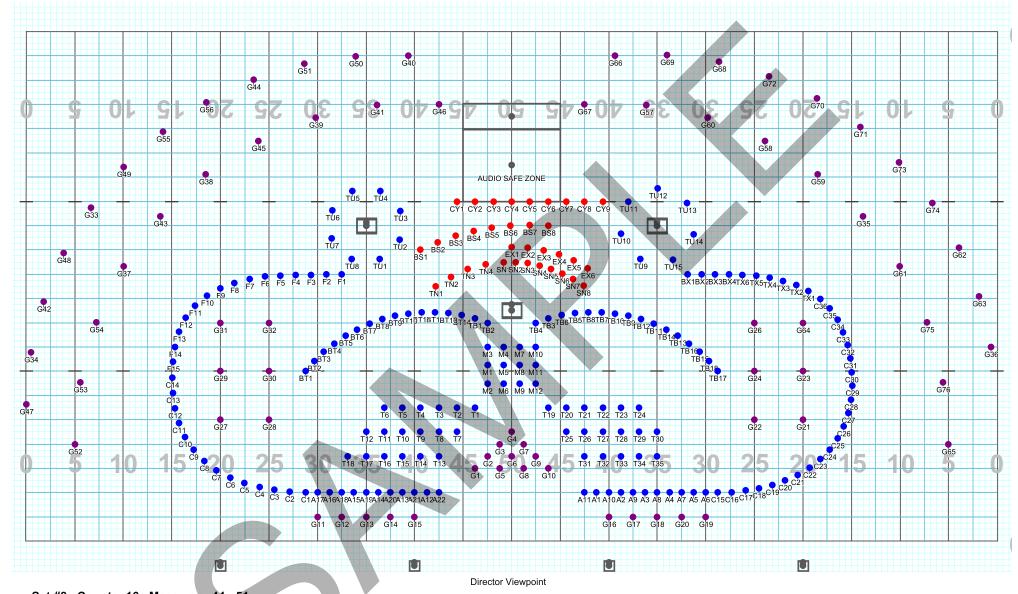

ALL - HOLD 16

Set #10 Counts: 16 Measures: 68 - 75

SECONDARY RIFLES TAKE CURVED PATH SEE ARROWS

Set #10A Counts: 40 Measures: 76 - 77, 78 - 93 G AND H

ALL - HOLD 40

BX1 COMES OUT AND DOWN THE FORM TOWARD THE END TO GET READY FOR TRIO. WINDS TURN BACKFIELD AT THE END OF THIS HOLD.