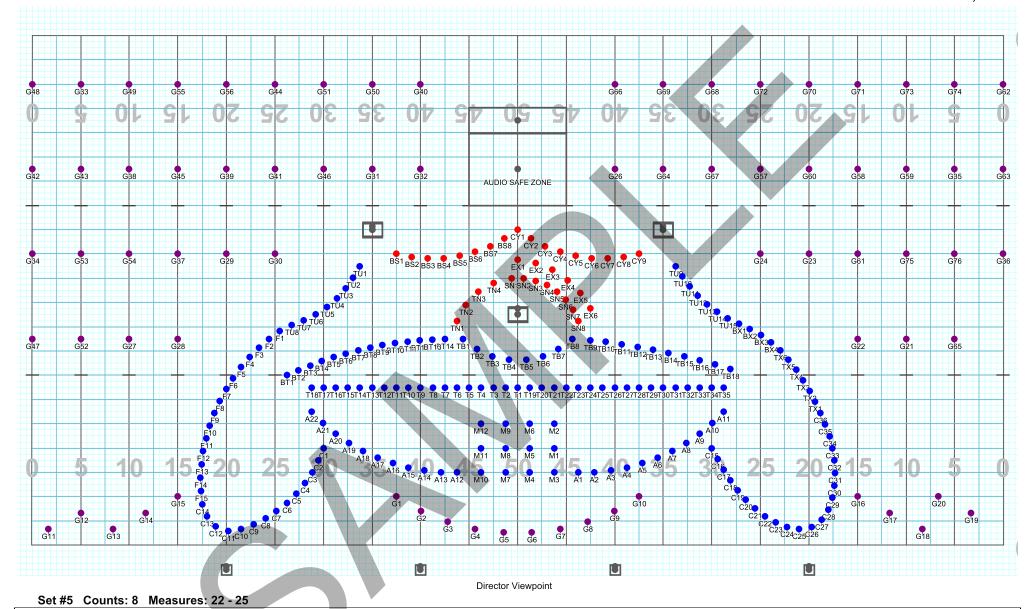

ALL - HOLD 16

Set #10 Counts: 16 Measures: 68 - 75

SECONDARY RIFLES TAKE CURVED PATH SEE ARROWS

Set #10A Counts: 40 Measures: 76 - 77, 78 - 93 G AND H

ALL - HOLD 40

BX1 COMES OUT AND DOWN THE FORM TOWARD THE END TO GET READY FOR TRIO. WINDS TURN BACKFIELD AT THE END OF THIS HOLD.