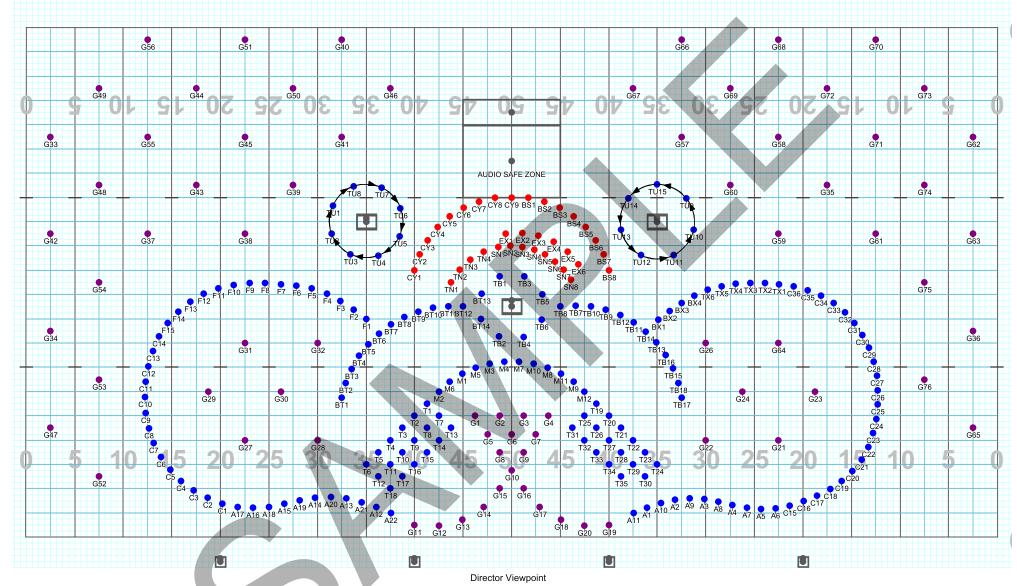

ALL - HOLD 16

Set #10 Counts: 16 Measures: 68 - 75

SECONDARY RIFLES TAKE CURVED PATH SEE ARROWS

Set #10A Counts: 40 Measures: 76 - 77, 78 - 93 G AND H

ALL - HOLD 40

BX1 COMES OUT AND DOWN THE FORM TOWARD THE END TO GET READY FOR TRIO. WINDS TURN BACKFIELD AT THE END OF THIS HOLD.