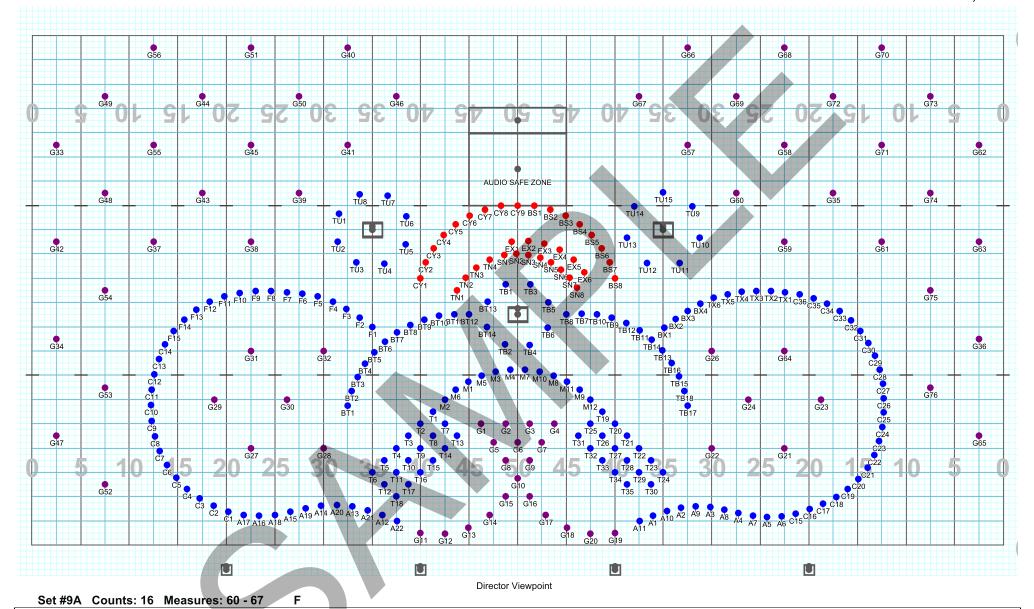

SECONDARY RIFLE LINE OUT.

Set #7 Counts: 12 Measures: 36 - 41

ALL - HOLD 4

ADD CHOREO TO MATCH THE MUSIC

Set #8 Counts: 16 Measures: 44 - 51

Set #9 Counts: 16 Measures: 52 - 59

ALL - MOVE 16

SOUSAS ROTATE AROUND THE FORM AROUND THE DRUM SET