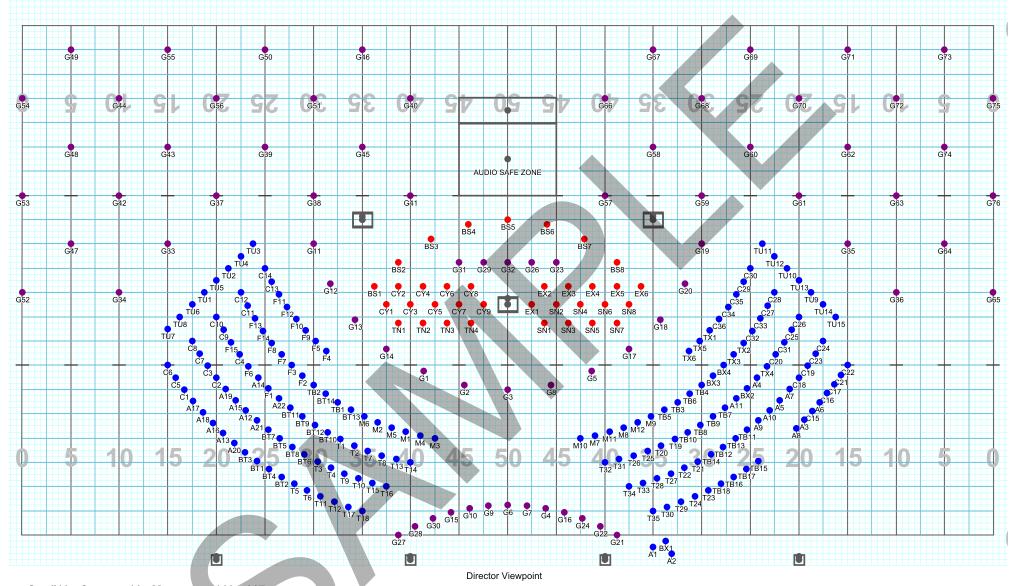

DANCERS / TRIO - MOVE 16 ALL OTHERS - HOLD 16

EXTRA MOVE FOR THE DANCERS AND TRIO. DRUMSET FEATURE BEGINS, WINDS FACING THE DRUM SETS AND DL AND RIFLES. WINDS ARE STAGED LIKE A CROWN AT A ROCK CONCERT.

ALL - HOLD 24

WINDS NEED TO ACT LIKE A CROWD OF PEOPLE. ADD IN CLAPPING, MAYBE A WAVE. THEN SOME SORT OF LEVEL CHANGE RIPPLE TO HORN UP.

Set #16 Counts: 16 Measures: 142 - 145

Set #16A Counts: 28 Measures: 146 - 152