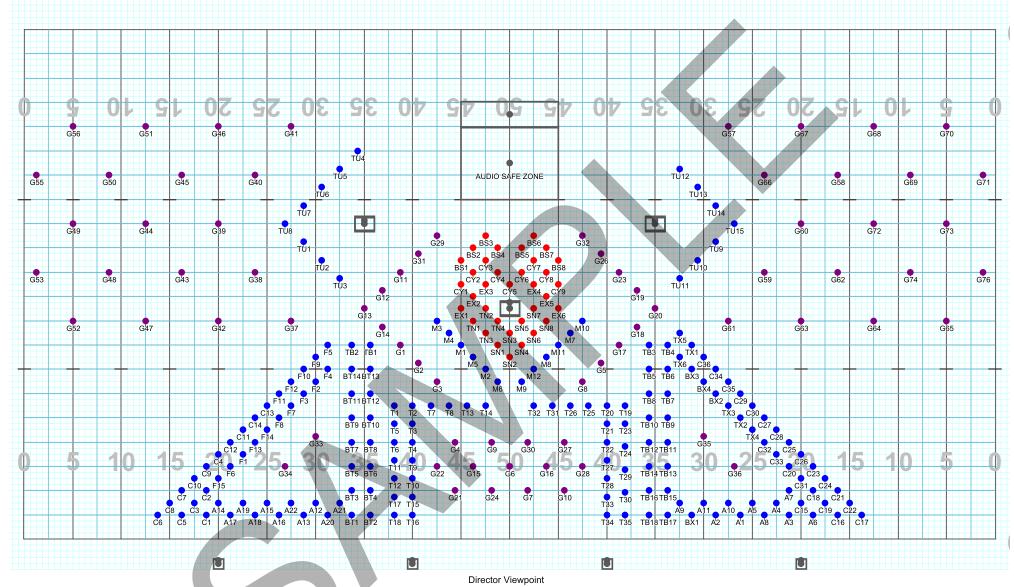

ALL - HOLD 16

Set #10 Counts: 16 Measures: 68 - 75

SECONDARY RIFLES TAKE CURVED PATH SEE ARROWS

Set #10A Counts: 40 Measures: 76 - 77, 78 - 93 G AND H

ALL - HOLD 40

BX1 COMES OUT AND DOWN THE FORM TOWARD THE END TO GET READY FOR TRIO. WINDS TURN BACKFIELD AT THE END OF THIS HOLD.