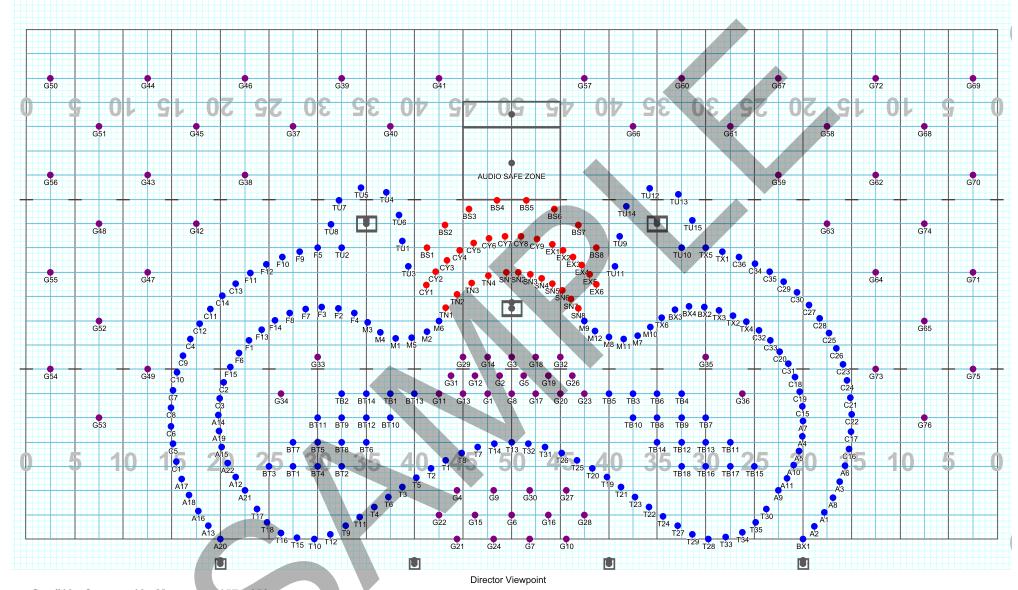

ALL - HOLD 16

Set #10 Counts: 16 Measures: 68 - 75

SECONDARY RIFLES TAKE CURVED PATH SEE ARROWS

Set #10A Counts: 40 Measures: 76 - 77, 78 - 93 G AND H

ALL - HOLD 40

BX1 COMES OUT AND DOWN THE FORM TOWARD THE END TO GET READY FOR TRIO. WINDS TURN BACKFIELD AT THE END OF THIS HOLD.

TRIO OUT. A1, A2, BX1. DANCERS OFF TO DROP EQUIPMENT

RIFLES FROM THE FLAGLINE OFF IN BACK AT DRUMSET TO GET EQUIPMENT. DANCERS OUT, BE SURE TO HIGHLIGHT THE TRIO AND GESTURE TOWARD THEM

Set #13 Counts: 16 Measures: 110 - 117