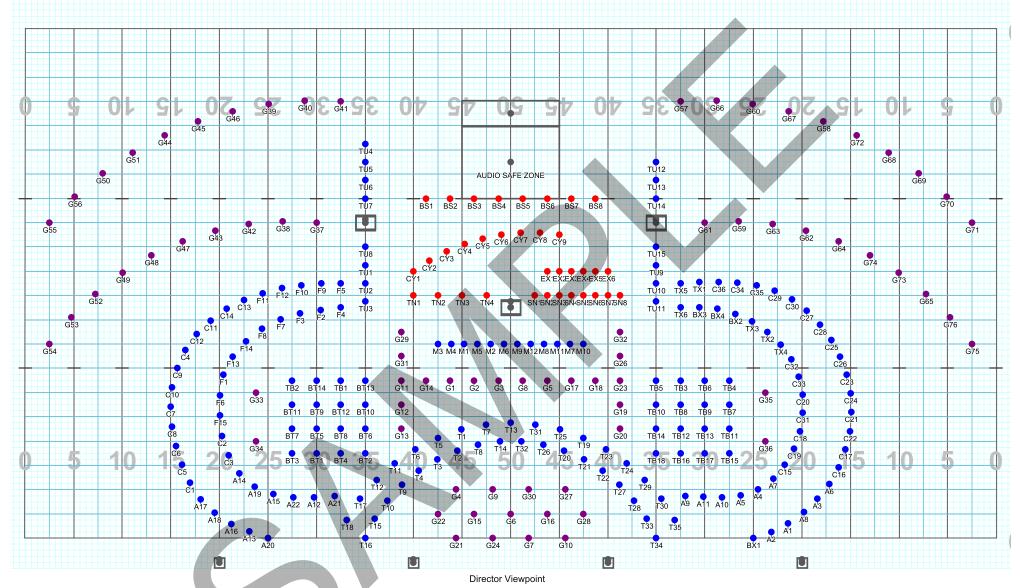

SECONDARY RIFLE LINE OUT.

Set #7 Counts: 12 Measures: 36 - 41

ALL - HOLD 4

ADD CHOREO TO MATCH THE MUSIC

Set #8 Counts: 16 Measures: 44 - 51

Set #9 Counts: 16 Measures: 52 - 59

ALL - MOVE 16

SOUSAS ROTATE AROUND THE FORM AROUND THE DRUM SET