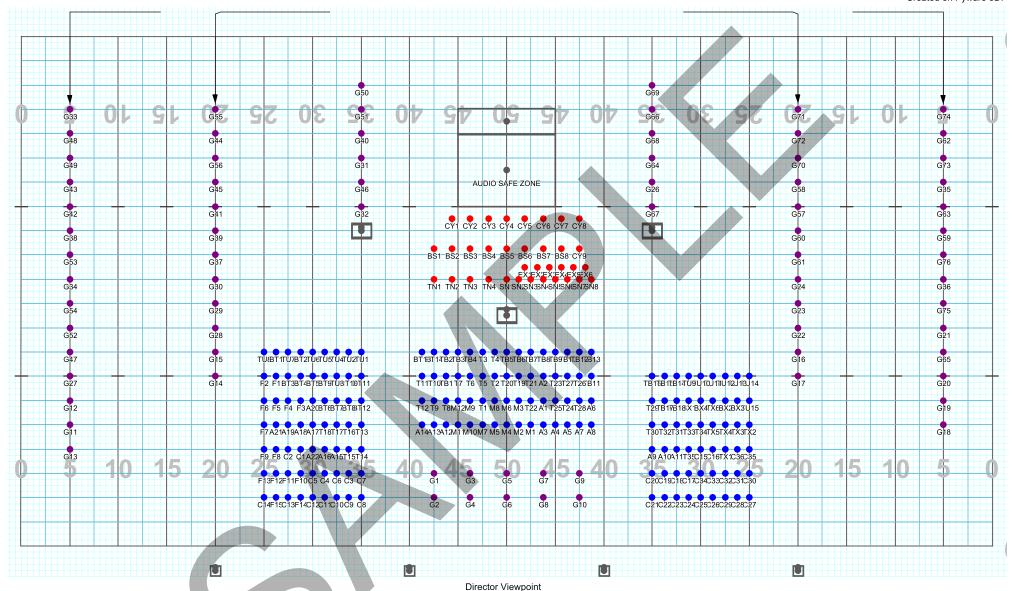

ALL - HOLD 16

Set #10 Counts: 16 Measures: 68 - 75

SECONDARY RIFLES TAKE CURVED PATH SEE ARROWS

Set #10A Counts: 40 Measures: 76 - 77, 78 - 93 G AND H

ALL - HOLD 40

BX1 COMES OUT AND DOWN THE FORM TOWARD THE END TO GET READY FOR TRIO. WINDS TURN BACKFIELD AT THE END OF THIS HOLD.

TRIO OUT. A1, A2, BX1. DANCERS OFF TO DROP EQUIPMENT

RIFLES FROM THE FLAGLINE OFF IN BACK AT DRUMSET TO GET EQUIPMENT. DANCERS OUT, BE SURE TO HIGHLIGHT THE TRIO AND GESTURE TOWARD THEM

Set #13 Counts: 16 Measures: 110 - 117