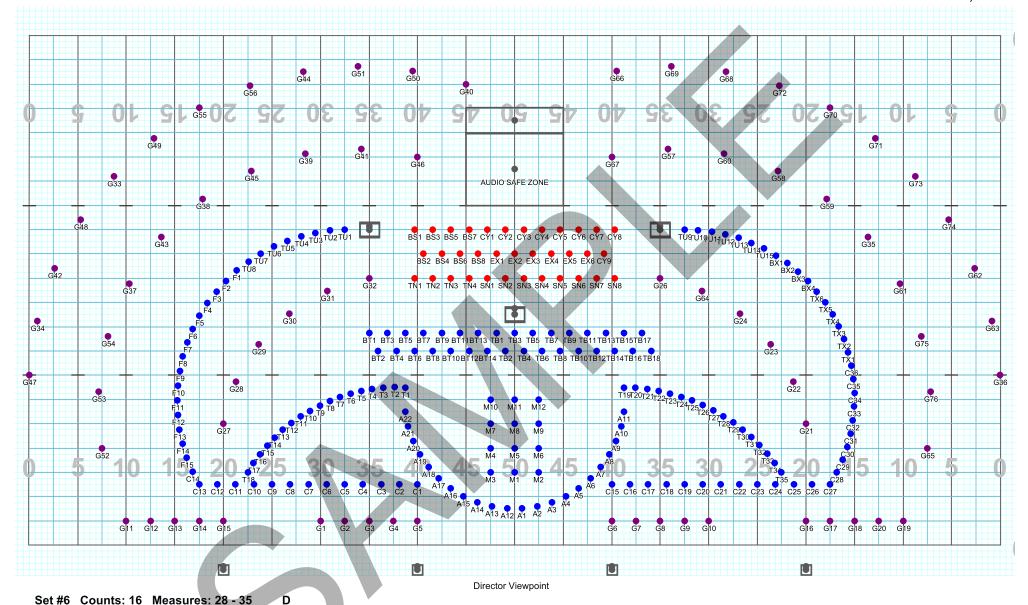

ALL - HOLD 16

Set #10 Counts: 16 Measures: 68 - 75

SECONDARY RIFLES TAKE CURVED PATH SEE ARROWS

Set #10A Counts: 40 Measures: 76 - 77, 78 - 93 G AND H

ALL - HOLD 40

BX1 COMES OUT AND DOWN THE FORM TOWARD THE END TO GET READY FOR TRIO. WINDS TURN BACKFIELD AT THE END OF THIS HOLD.