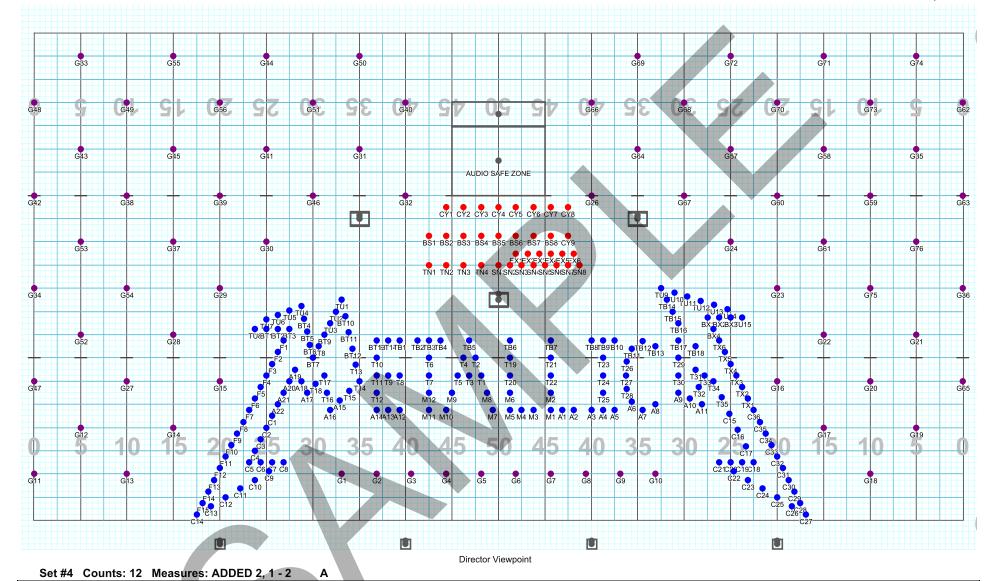

DANCERS / TRIO - MOVE 16 ALL OTHERS - HOLD 16

EXTRA MOVE FOR THE DANCERS AND TRIO. DRUMSET FEATURE BEGINS, WINDS FACING THE DRUM SETS AND DL AND RIFLES. WINDS ARE STAGED LIKE A CROWN AT A ROCK CONCERT.

ALL - HOLD 24

WINDS NEED TO ACT LIKE A CROWD OF PEOPLE. ADD IN CLAPPING, MAYBE A WAVE. THEN SOME SORT OF LEVEL CHANGE RIPPLE TO HORN UP.

Set #16 Counts: 16 Measures: 142 - 145

Set #16A Counts: 28 Measures: 146 - 152