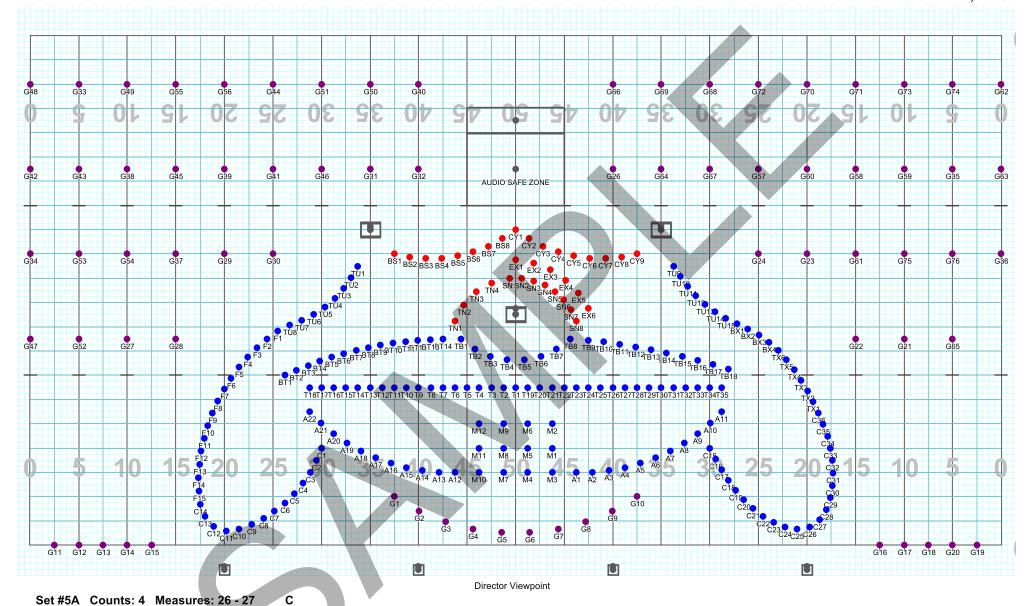

ALL - HOLD 16

Set #10 Counts: 16 Measures: 68 - 75

SECONDARY RIFLES TAKE CURVED PATH SEE ARROWS

Set #10A Counts: 40 Measures: 76 - 77, 78 - 93 G AND H

ALL - HOLD 40

BX1 COMES OUT AND DOWN THE FORM TOWARD THE END TO GET READY FOR TRIO. WINDS TURN BACKFIELD AT THE END OF THIS HOLD.