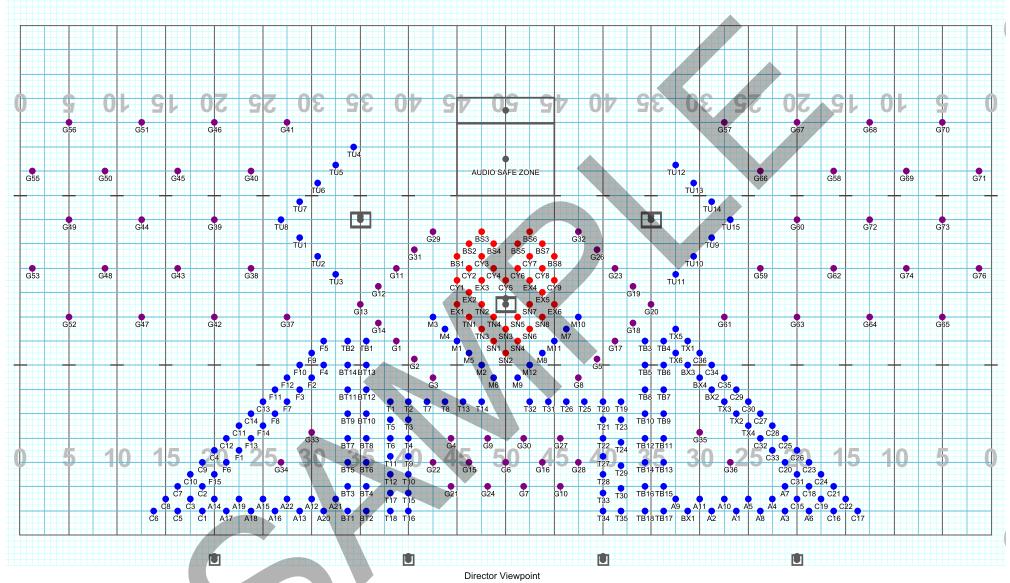

ALL - HOLD 16

Set #10 Counts: 16 Measures: 68 - 75

SECONDARY RIFLES TAKE CURVED PATH SEE ARROWS

Set #10A Counts: 40 Measures: 76 - 77, 78 - 93 G AND H

ALL - HOLD 40

BX1 COMES OUT AND DOWN THE FORM TOWARD THE END TO GET READY FOR TRIO. WINDS TURN BACKFIELD AT THE END OF THIS HOLD.

TRIO OUT. A1, A2, BX1. DANCERS OFF TO DROP EQUIPMENT

RIFLES FROM THE FLAGLINE OFF IN BACK AT DRUMSET TO GET EQUIPMENT. DANCERS OUT, BE SURE TO HIGHLIGHT THE TRIO AND GESTURE TOWARD THEM

Set #13 Counts: 16 Measures: 110 - 117