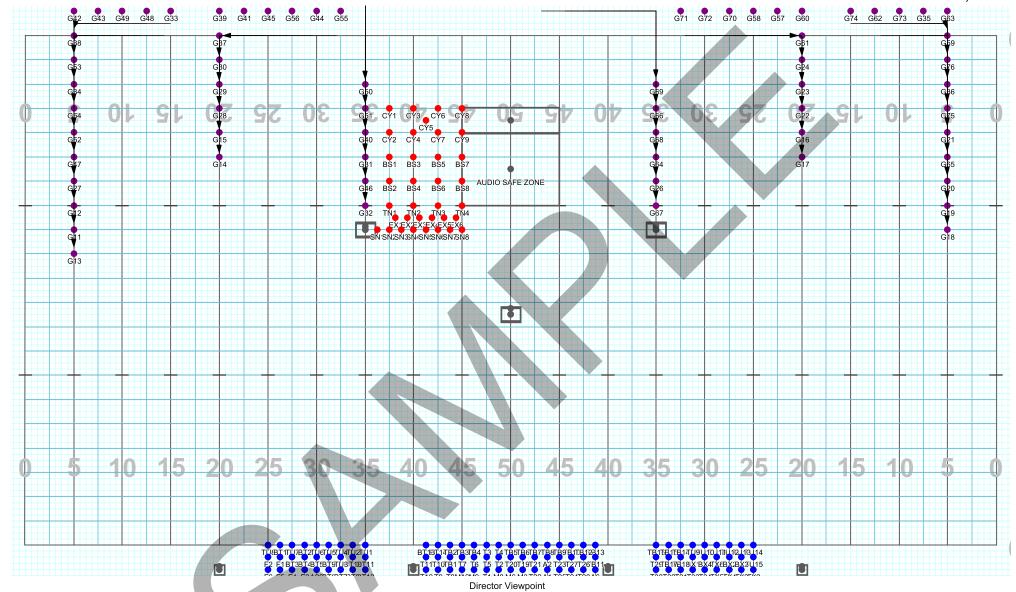

G11 - 20 SECONDARY RILFES. G15, 16 GO TO BECOME DANCERS

G21,22,24,27, 28, 30 FROM FLAGS BECOME DANCERS

ALL - HOLD 57

JAMMIN

ALL - HOLD 4

ADD CHOREO TO MATCH ACCENTS. SECONDARY RIFLE LINE OFF TO GET EQUIPMENT KEEP MOVING THROUGH THE HOLD.

SECONDARY RIFLE LINE OUT.

Set #7 Counts: 12 Measures: 36 - 41

ALL - HOLD 4

ADD CHOREO TO MATCH THE MUSIC

Set #8 Counts: 16 Measures: 44 - 51

Set #9 Counts: 16 Measures: 52 - 59

ALL - MOVE 16

SOUSAS ROTATE AROUND THE FORM AROUND THE DRUM SET