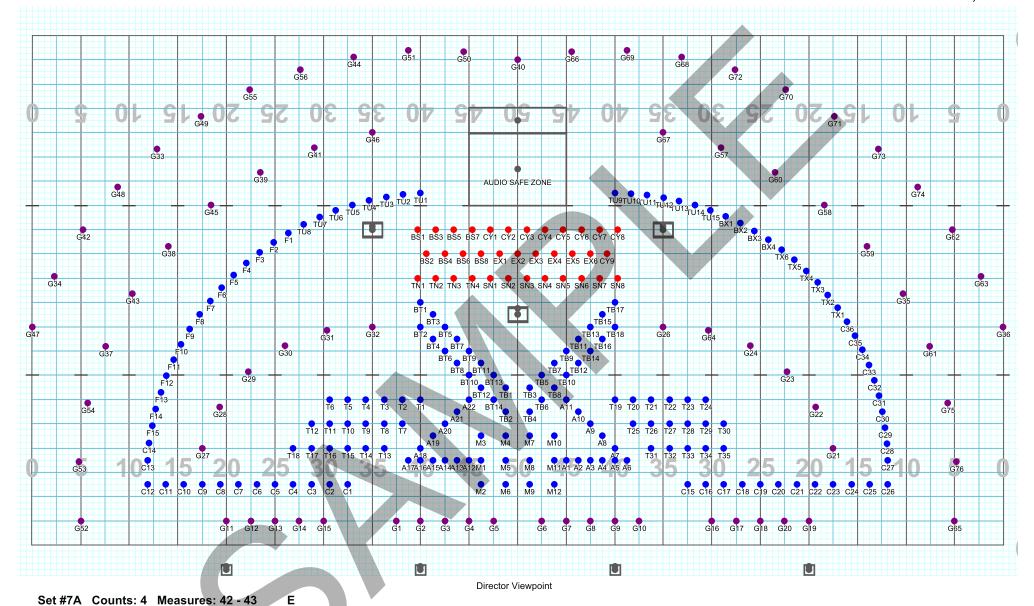

SECONDARY RIFLE LINE OUT.

Set #7 Counts: 12 Measures: 36 - 41

ALL - HOLD 4

ADD CHOREO TO MATCH THE MUSIC

Set #8 Counts: 16 Measures: 44 - 51

Set #9 Counts: 16 Measures: 52 - 59

ALL - MOVE 16

SOUSAS ROTATE AROUND THE FORM AROUND THE DRUM SET