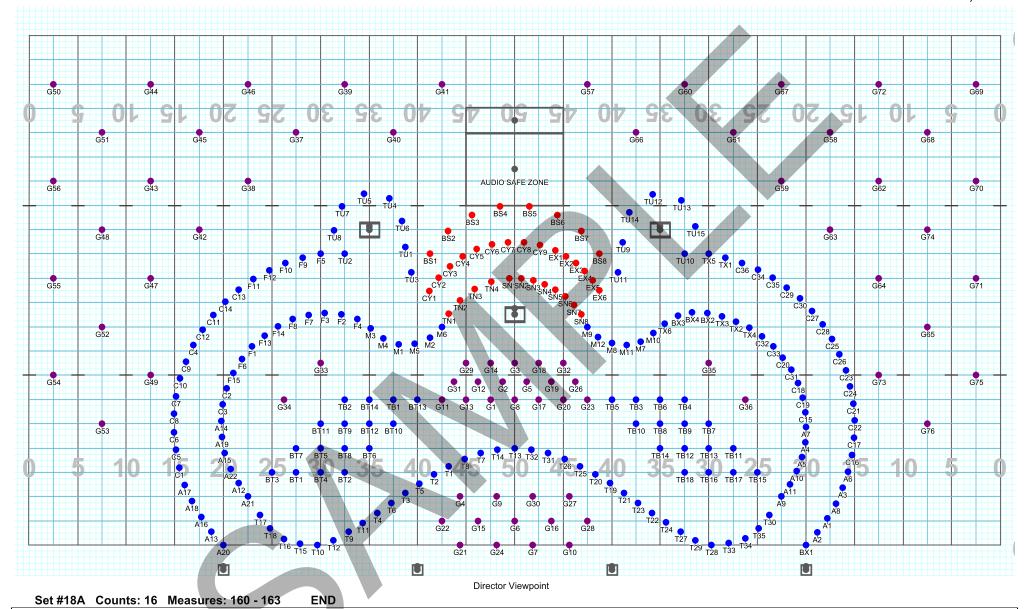

ALL - HOLD 16

**JAMMIN** 

Set #17 Counts: 16 Measures: 153 - 156

Set #18 Counts: 12 Measures: 157 - 159

ALL - HOLD 16 TO END