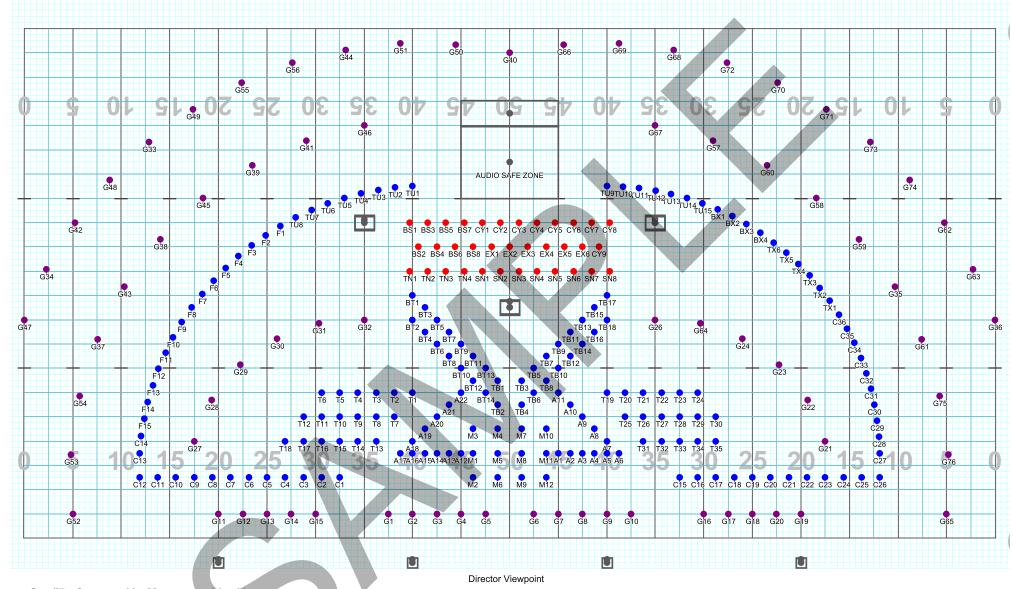

Set #1 Counts: 0 Measures: 0

OFF FIELD SET

Set #2 Counts: 32 Measures: 32 TAPS

CG / DL - MOVE 32 ALL OTHERS - HOLD 32

Set #3 Counts: 32 Measures: 32 TAPS

ALL - MOVE 32

FLAGS CLOSEST TO THE 50 BEHIND THE DRUMSET HOLD 32.

ADD 2 BARS TO CREATE A 12 BAR BUILD UP TO THE WINDS ENTRANCE. ADD FLASHY HORNS UP.

OPTIONAL: START IN THIS SET AND TAP TO IT AFTER THE TWO SETS OF 32. THAT WAY IT WILL BE PERFECT.

G1-10 PRIMARY RIFLES. G4, 6, 7, 9, 10 BECOME DANCERS LATER.

G11 - 20 SECONDARY RILFES. G15, 16 GO TO BECOME DANCERS

G21,22,24,27, 28, 30 FROM FLAGS BECOME DANCERS

ALL - HOLD 57

JAMMIN

ALL - HOLD 4

ADD CHOREO TO MATCH ACCENTS. SECONDARY RIFLE LINE OFF TO GET EQUIPMENT KEEP MOVING THROUGH THE HOLD.