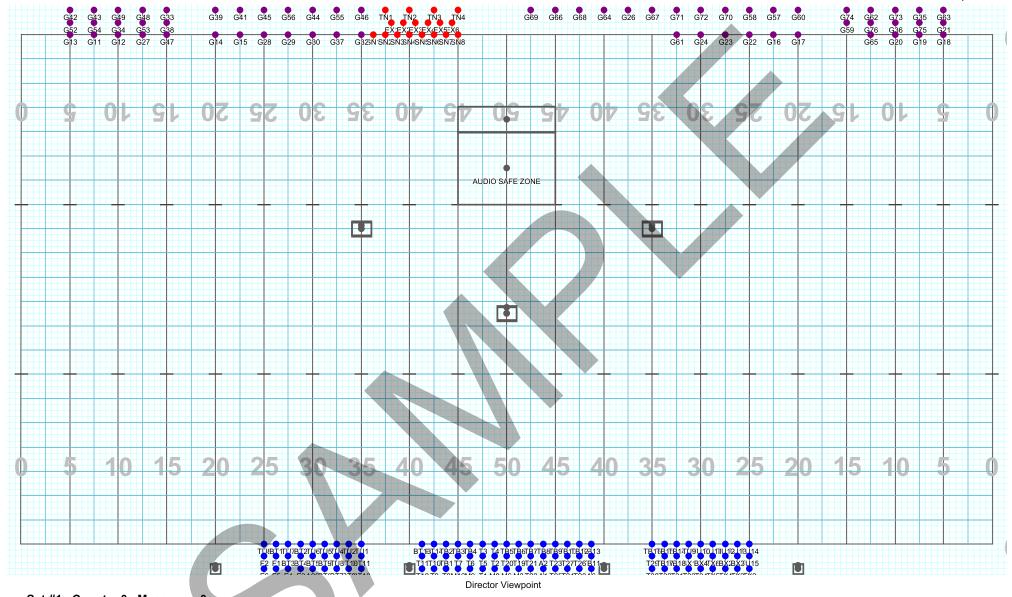

Set #1 Counts: 0 Measures: 0

OFF FIELD SET

Set #2 Counts: 32 Measures: 32 TAPS

CG / DL - MOVE 32 ALL OTHERS - HOLD 32

Set #3 Counts: 32 Measures: 32 TAPS

ALL - MOVE 32

FLAGS CLOSEST TO THE 50 BEHIND THE DRUMSET HOLD 32.

ADD 2 BARS TO CREATE A 12 BAR BUILD UP TO THE WINDS ENTRANCE. ADD FLASHY HORNS UP.

OPTIONAL: START IN THIS SET AND TAP TO IT AFTER THE TWO SETS OF 32. THAT WAY IT WILL BE PERFECT.

G1-10 PRIMARY RIFLES. G4, 6, 7, 9, 10 BECOME DANCERS LATER.