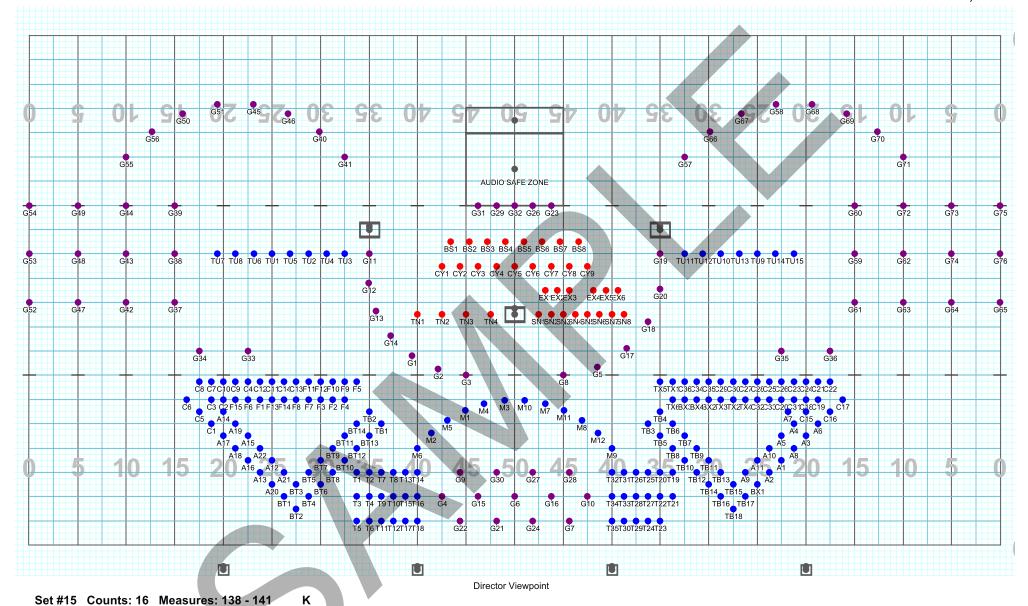

ALL - HOLD 24

WINDS NEED TO ACT LIKE A CROWD OF PEOPLE. ADD IN CLAPPING, MAYBE A WAVE. THEN SOME SORT OF LEVEL CHANGE RIPPLE TO HORN UP.

Set #16 Counts: 16 Measures: 142 - 145

Set #16A Counts: 28 Measures: 146 - 152